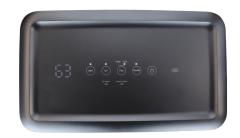

## **Essential and Efficient!**

1

- · Decent and simple design.
- Quiet operation.
- Friendly user experience with intelligent touch control panel.
- · Rotating wheels for easy portability.
- · High efficiency dehumidification for fast clothes drying.
- UV Sterilization.
- Multiple protection for hight safety.
- · Double drain design.
- With Auto restart function.
- Via Wi-Fi you control your unit wherever you are.