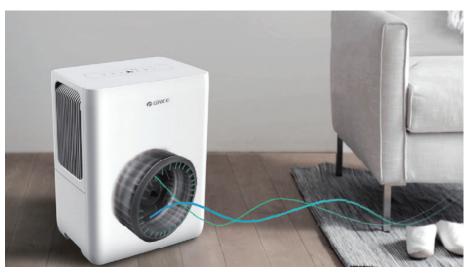

## **Essential and Efficient!**

1

- · Decent and simple design.
- Quiet operation.
- Friendly user experience with intelligent touch control panel.
- · Rotating wheels for easy portability.
- · High efficiency dehumidification for fast clothes drying.
- UV Sterilization.
- Multiple protection for hight safety.
- · Double drain design.
- With Auto restart function.
- Via Wi-Fi you control your unit wherever you are.