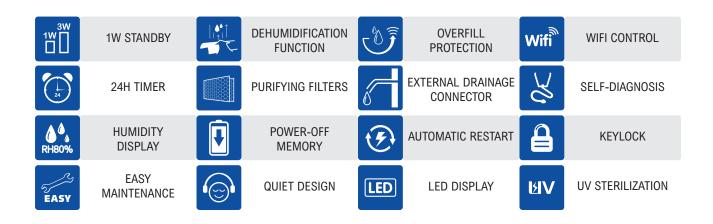

## **Essential and Efficient!**

1

- · Decent and simple design.
- Quiet operation.
- Friendly user experience with intelligent touch control panel.
- · Rotating wheels for easy portability.
- · High efficiency dehumidification for fast clothes drying.
- UV Sterilization.
- Multiple protection for hight safety.
- · Double drain design.
- With Auto restart function.
- Via Wi-Fi you control your unit wherever you are.